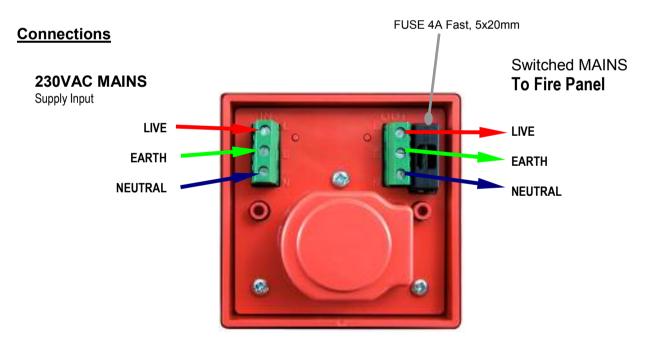

| Technical Data          |                            |                    |                                   |  |  |
|-------------------------|----------------------------|--------------------|-----------------------------------|--|--|
| Nominal Voltage Rating: | 230 VAC 50Hz               | Shipping Weight    | 135g (175g with backbox)          |  |  |
| Switch Contact Rating:  | Double Pole – 250VAC 8Amp  | 2011/65/EU RoHS II | Compliant, Lead Free              |  |  |
| FUSE Rating:            | 4A to 6A Fast (20mm X 5mm) | KEY NUMBER         | 400-220                           |  |  |
| Enclosure Material      | RoHS Compliant FR ABS      | Housing Size:      | Single gang: W.86 x L.86 x H.25mm |  |  |
|                         |                            |                    | with back box Height:58mm         |  |  |