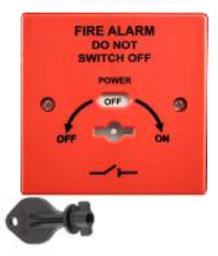

## **Introduction**

This product provides a secure method of **Safety Isolating** the mains **supply of fire alarm systems.** It works in accordance with: **BS 5839 Pt.1 2013**.

Both the Live and Neutral supply is switched (Double Pole).

The supply can only be isolated by an authorized person, by means of a key operated switch. The key is removable in both ON/OFF positions.

An internal fuse is also provided for protection. The fuse cannot be removed without taking the cover off.

When in the OFF position the FUSE is disconnected from the supply.