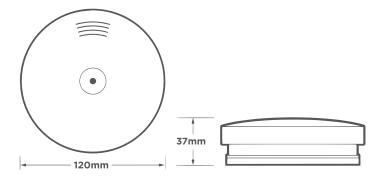

## **TECHNICAL INFORMATION**

| Scheme Rating:        | F1                                             |
|-----------------------|------------------------------------------------|
| Detection Type:       | Optical Sensor                                 |
| Power Source:         | Sealed Lithium<br>Battery with 10<br>year life |
| Alarm Sound Level:    | 85dB at 3 metres                               |
| Operating Temp:       | 0°C ~ 40°C                                     |
| Ambient Humidity:     | 10% - 90%                                      |
| Sensitivity To Smoke: | 0.08-0.18db/m                                  |
| Test Button:          | Multifunction<br>with LED warning<br>indicator |
| Approvals:            | BS EN14604:2005                                |