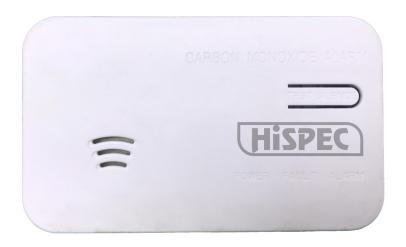

## **BATTERY OPERATED CARBON MONOXIDE DETECTOR**

WITH 10 YEAR LITHIUM BATTERY

## **FEATURES**

- 10 year sealed lithium battery powered
- Self test on sensor & self diagnostic
- Advanced Long Life

- Electrochemical sensor
- Reset feature
- Low battery warning
- Power/alarm indicator

## **TECHNICAL INFORMATION**

| Detection Type:                           | Electrochemical                                               |
|-------------------------------------------|---------------------------------------------------------------|
| Power Source:                             | Sealed Lithium<br>Battery with 10<br>year life                |
| Alarm Sound Level:                        | 85dB at 1 meter                                               |
| Operating Temp:                           | -10°C - 40°C                                                  |
| Carbon Monoxide<br>Level (time to alarm): | 50ppm (60-90 mins)<br>100ppm (10-40 mins)<br>300ppm (<3 mins) |
| Ambient Humidity:                         | 15% to 90% relative<br>humidity                               |
| Approvals:                                | BS EN 50291-1:2018                                            |