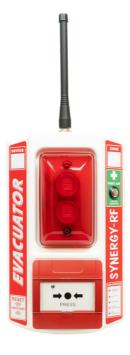

## SYNERGY-RF With First Aid function

- Category 1 radio module
- Independently tested to ETSI-300-220-1
- CE RoHs and EMC Compliant
- IP rating IP55
- 40 Addressable zones
- Automatic battery low indication
- Completely wireless operation (No mains required)
- 'Plug and play' simple self installation
- Low maintenance costs
- Silent range test facility
- Secure 'Swipe key fob' provides test and reset control
- Combined strobe and 108dB sounder
- First Aid Function

| Part No:    | Description              | Height | Width | Depth |
|-------------|--------------------------|--------|-------|-------|
| FMCEVASYNFA | Synergy Call<br>Point FA | 270mm  | 160mm | 80mm  |