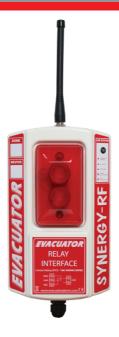

## RELAY INTERFACE

## Wirelessly links to your 'Synergy' System.

Commonly utilised to automatically freewheel personnel turnstiles in the event of an alarm.

This DPCO relay interface unit has a contact rating of 10A 240V AC/30V DC with normally open and normally closed "clean contacts".

- Wireless conection
- DPCO N/O N/C clean contacts (10A 240v AC/30vDC)
- No mains input required
- IP65 Enclosure
- Automatic battery low indication
- External mounting feet.

| Part No:     | Description | Height | Width | Depth |
|--------------|-------------|--------|-------|-------|
| FMCEVASYNREL | Relay Unit  | 220mm  | 165mm | 85mm  |