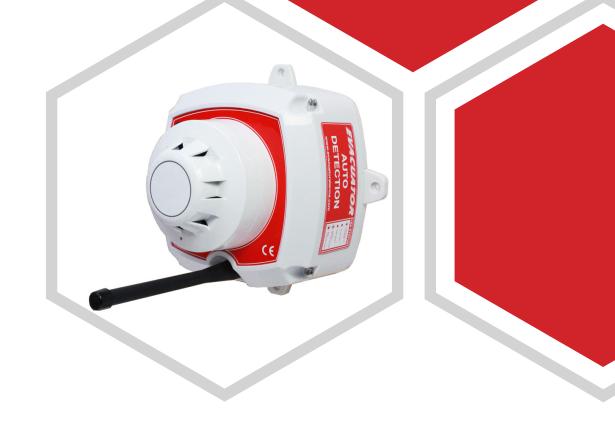

## EVACAUTOR SYNERGY SMOKE DETECTOR

## **Product Description**

Tested to EN300-220 CE Marked Battery powered site alarm Can be wirelessly interlinked with up to 40 other Synergy devices Category 1 Radio Receiver Designed to be ceiling mounted Indoor Use Only Low battery and out of RF range warning No wiring required

## Specification:

| Product Code:                   | FMCEVASYNSD                 |
|---------------------------------|-----------------------------|
| IP Rating:                      | N/A                         |
| Power Source:                   | 9v FMCEVAWBPACK3            |
| Sound Output:                   | Optional 85dB Buzzer        |
| Detection Type:                 | Optical Smoke Detector      |
| Number of Zones:                | N/A                         |
| Number of Devices:              | NA                          |
| <b>Dimensions &amp; Weight:</b> | H 165 x W 165 x D 145 1.5Kg |