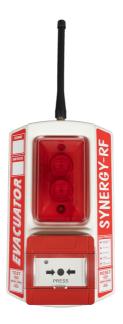

## **SYNERGY-RF**

- Category 1 radio module
- Independently tested to ETSI-300-220-1
- CE RoHs and EMC Compliant
- IP rating IP55
- 40 Addressable zones
- Automatic battery low indication
- Completely wireless operation (No mains required)
- 'Plug and play' simple self installation
- Low maintenance costs
- Silent range test facility
- Secure 'Swipe key fob' provides test and reset control
- Combined strobe and 108dB sounder

| Part No:  | Description           | Height | Width | Depth |
|-----------|-----------------------|--------|-------|-------|
| FMCEVASYN | Synergy Call<br>Point | 270mm  | 160mm | 80mm  |