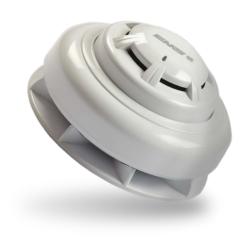

#### **Product Overview**

The FireCell Wireless Combined Sounder Detector is quick and easy to install and offers individual addressing at the Fire Control Panel. This device comprising of a detector and wireless base and is also available with an intergated visual indicator.

Features include interchangeable smoke and heat detectors, dual band 868MHz operation, auto adjusting power output, fire indication LED, integrated audio monitoring, volume control, anti tamper locking mechanism and FasTest detector maintenance feature.

This device is third party EN certified and compatible with the EMS FireCell system, EMS Fusion Radio Loop Module (RLM) and EMS Wireless Zone Monitor (WZM).