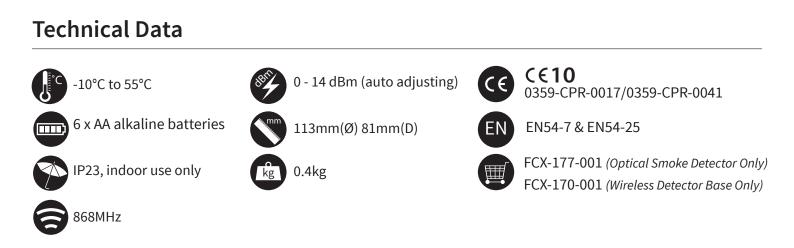

Features include dual band 868MHz operation, auto adjusting power output, fire indication LED, anti tamper locking mechanism and the FasTest detector maintenance feature.

This device is third party EN certified and compatible with the EMS FireCell system, EMS Fusion Radio Loop Module (RLM) and EMS Wireless Zone Monitor (WZM).