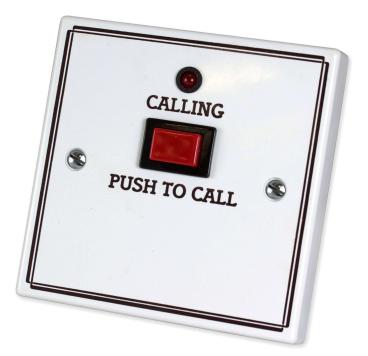

Standard Call Push with Protruding Button, No Reset, No Remote Part No. NC917L

## **Overview**

- A standard call point c/w protruding button for use with C-TEC's 800 Series Call System.
- Red reassurance LED confirms a call has been made.
- Requires a separate reset point for cancelling calls.
- Mounts on a standard UK 25mm single gang flush or surface back box.

## **Technical Specifications**

| Quiescent current         | 0mA.                                                                                                                                                         |
|---------------------------|--------------------------------------------------------------------------------------------------------------------------------------------------------------|
| Alarm current             | Determined by the type of control equipment and number / type of field devices connected to the system.                                                      |
| Indicators                | Red Reassurance LED (lit constant for Standard calls).                                                                                                       |
| Controls                  | Red protruding call button (generates a Standard call when pressed). An additional 800 Series device with a reset function is required to reset this device. |
| Connections               | SIG (Signal); -Ve (Negative).                                                                                                                                |
| Onboard Sounder           | No,                                                                                                                                                          |
| Onboard Infrared Receiver | No.                                                                                                                                                          |
| Product dimensions (mm)   | 87 W x 87 H x 32 D mm. Mounts on a UK 25mm single gang back box.                                                                                             |
| Construction & finish     | Plastic.                                                                                                                                                     |
| IP Rating                 | IP41.                                                                                                                                                        |
| Weight                    | 62g.                                                                                                                                                         |