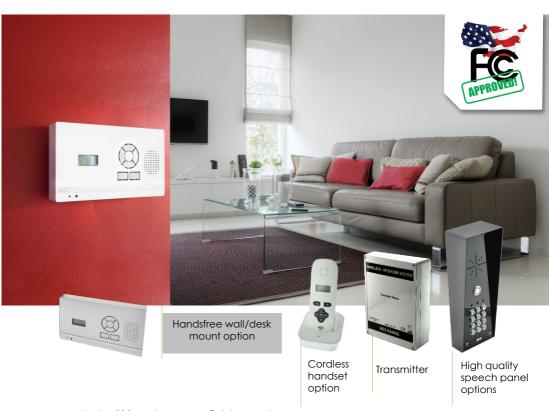

#### **Digital Enhanced Cordless Telecommunications**

Simple Wireless Access!

- Up to 500 meters open field range!
- Working range of 200 meters through 1 exterior concrete, brick or stone wall.
- Up to 4 handsets / indoor units per system.
- Build in voicemail feature to record missed callers at your door or gate (playback from handset).
- Intercall between handsets.
- 2 vear warrantv.