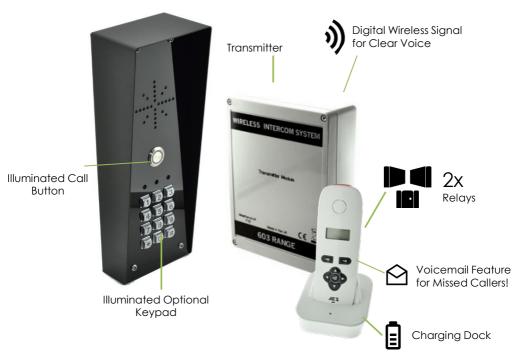

#### **Digital Enhanced Cordless Telecommunications**

Simple Wireless Access!

- Up to 500 meters open field range!
- Working range of 200 meters through 1 exterior concrete, brick or stone wall.
- Up to 4 handsets / indoor units per system.
- Build in voicemail feature to record missed callers at your door or gate (playback from handset).
- Intercall between handsets.
- 2 vear warrantv.

### **Digital Enhanced Cordless Telecommunications**

| Technical Details      |                                               |                             |                                               |
|------------------------|-----------------------------------------------|-----------------------------|-----------------------------------------------|
| Outdoor Unit           |                                               | Indoor Unit                 |                                               |
| Relays                 | 2                                             | Power Supply                | Charging Base = 5v dc.<br>Wall Unit = 12v dc. |
| Construction           | Marine Stainless & Powder<br>Coated Aluminium | Volume Adjust               | Yes                                           |
| Keypad Relays          | 3                                             | Voicemail Capacity          | 16                                            |
| Power Supply           | 24v DC (included)                             | Calling Between<br>Handsets | Yes                                           |
| Current<br>Consumption | 65mA Standby, 400mA<br>Calling                |                             |                                               |