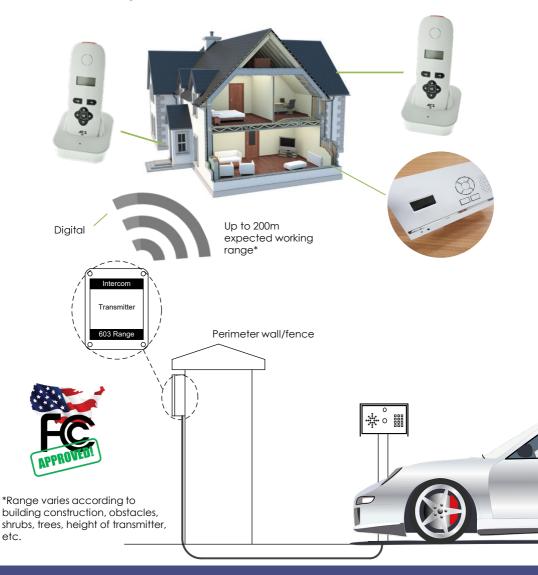

#### **Digital Enhanced Cordless Telecommunications**

Simple Wireless Access!

- Up to 500 meters open field range!
- Working range of 200 meters through 1 exterior concrete, brick or stone wall.
- Up to 4 handsets / indoor units per system.
- Build in voicemail feature to record missed callers at your door or gate (playback from handset).
- Intercall between handsets.
- 2 vear warrantv.