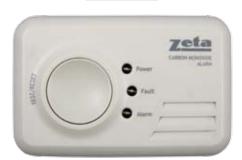

## **Zeta Domestic LED CO Alarms**

(ZD-CO-9B, ZD-CO-9X)





ZD-CO-9B



ZD-CO-9X





## **Features**

- ✓ Portable so can be taken on holiday or installed within the home
- √ 85dB alarm at 1 metre (3 feet)
- √ Test & reset button
- ✓ Automatic self diagnostic check for sensor and battery
- ✓ Ideal for homeowners, Social landlords to provide tenants, caravan market



| Model                    | ZD-CO-9B                        | ZD-CO-9X                       |
|--------------------------|---------------------------------|--------------------------------|
| Part No.                 | 47-520                          | 47-521                         |
| Technology               | Electrochemical cell technology |                                |
| Operation AC/DC          | DC                              |                                |
| Battery Type