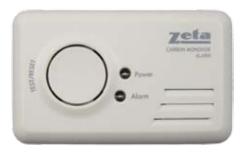

## **Zeta Domestic LED CO Alarms**

(ZD-CO-9B, ZD-CO-9X)





ZD-CO-9B



ZD-CO-9X





## **Features**

- ✓ Portable so can be taken on holiday or installed within the home
- √ 85dB alarm at 1 metre (3 feet)
- √ Test & reset button
- ✓ Automatic self diagnostic check for sensor and battery
- ✓ Ideal for homeowners, Social landlords to provide tenants, caravan market



| Model                    | ZD-CO-9B                        | ZD-CO-9X                       |
|--------------------------|---------------------------------|--------------------------------|
| Part No.                 | 47-520                          | 47-521                         |
| Technology               | Electrochemical cell technology |                                |
| Operation AC/DC          | DC                              |                                |
| Batte