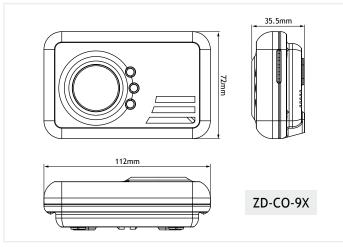

## **Zeta Domestic LED CO Alarms**

(ZD-CO-9B, ZD-CO-9X)

ZD-CO-9B

ZD-CO-9X

| Model                    | ZD-CO-9B                        | ZD-CO-9X                       |
|--------------------------|---------------------------------|--------------------------------|
| Part No.                 | 47-520                          | 47-521                         |
| Technology               | Electrochemical cell technology |                                |
| Operation AC/DC          | DC                              |                                |
| Battery Type             | 2 x 1.5volt AA<br>Alkaline      | 6 year sealed for product life |
| Sound Output             | 85dB @ 1m                       |                                |
| Operating<br>Temperature | -10°C to 40°C                   |                                |
| Operating<br>Humidity    | 30% to 90% RH                   |                                |
| Weight                   | 90g                             | 125g                           |