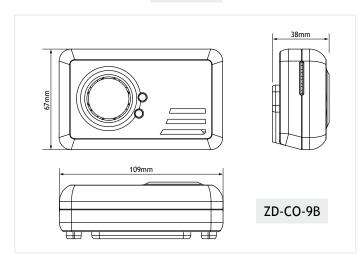

## **Zeta Domestic LED CO Alarms**

(ZD-CO-9B, ZD-CO-9X)

ZD-CO-9B

ZD-CO-9X

| Model                    | ZD-CO-9B                        | ZD-CO-9X                       |
|--------------------------|---------------------------------|--------------------------------|
| Part No.                 | 47-520                          | 47-521                         |
| Technology               | Electrochemical cell technology |                                |
| Operation AC/DC          | DC                              |                                |
| Battery Type             | 2 x 1.5volt AA<br>Alkaline      | 6 year sealed for product life |
| Sound Output             | 85dB @ 1m                       |                                |
| Operating<br>Temperature | -10°C to 40°C                   |                                |
| Operating<br>Humidity    | 30% to 90% RH                   |                                |
| Weight                   | 90g                             | 125g                           |