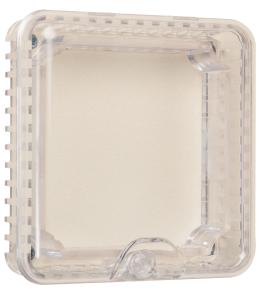

# STI Thermostat Protectors

STI-9102

STI-9115

Thermostat Protectors help prevent vandalism, damage and tampering of thermostats and energy sensors. Moulded in clear, heavy-duty polycarbonate material, these protective covers are recommended for areas where misuse and vandalism to thermostats and energy sensors may result in an irritating and expensive problem. Holes in the frame allow air to circulate freely for proper operation of the thermostat, but an interior wall prevents any tampering to the controls with a small object. The covers are aesthetically appealing and easy to install. Suitable for flush or surface mounted applications.

Holes in the frame allow air to circulate freely

## MODELS AVAILABLE

STI-9100 Thermostat Protector flush mount with key lock

STI-9102 Small Thermostat Protector flush mount with frangible lock
STI-9105 Medium Thermostat Protector flush mount with key lock
STI-9110 Large Thermostat Protector flush mount with key lock