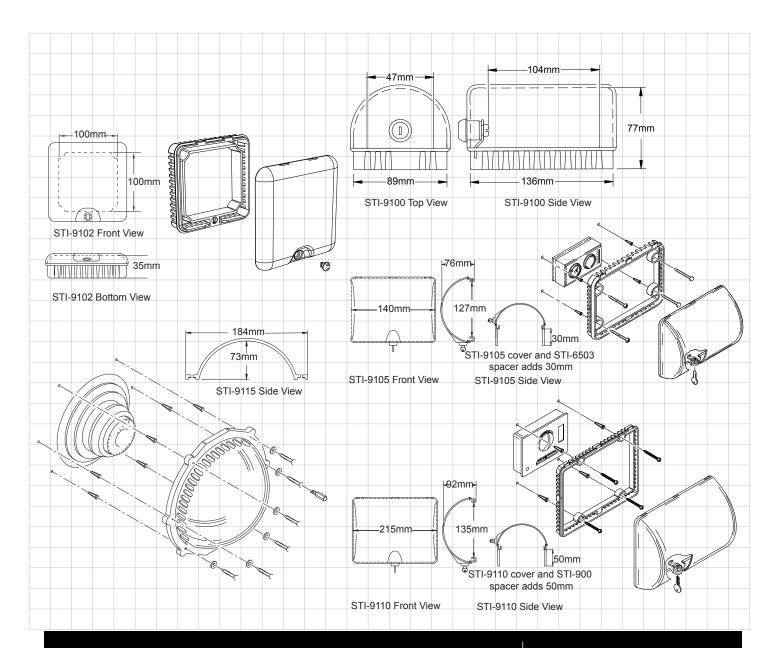

Holes in the frame allow air to circulate freely

# Design

 Tamper resistance double wall design allows airflow to the protected device.

#### Installation

- Retrofits over the protective devices, selected models are available with spacers for extra depth.
- Typical working properties of polycarbonate are -40°C to 121°C (-40° to 250°F)

# STI Thermostat Protectors

Dimensions and Technical Information

## MODELS AVAILABLE

STI-9100 Thermostat Protector flush mount with key lock

STI-9102 Small Thermostat Protector flush mount with frangible lock
STI-9105 Medium Thermostat Protector flush mount with key lock
STI-9110 Large Thermostat Protector flush mount with key lock

STI-9115 Circular Thermostat Protector flush mount

**Accessories:** 

KIT-905 30mm spacer (for the STI-9105) KIT-901 50mm spacer (for the STI-9105) KIT-900 50mm spacer (for the STI-9110)

KIT-H18053 Extra key for Thermostat Protector (for the STI-9105 and STI-9110)