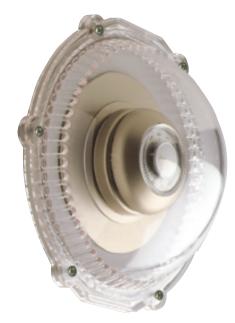

# STI Thermostat Protectors

STI-9102

STI-9115

Thermostat Protectors help prevent vandalism, damage and tampering of thermostats and energy sensors. Moulded in clear, heavy-duty polycarbonate material, these protective covers are recommended for areas where misuse and vandalism to thermostats and energy sensors may result in an irritating and expensive problem. Holes in the frame allow air to circulate freely for proper operation of the thermostat, but an interior wall prevents any tampering to the controls with a small object. The covers are aesthetically appealing and easy to install. Suitable for flush or surface mounted applications.

STI-9115 Circular Thermostat Protector flush mount

**Accessories:** 

KIT-905 30mm spacer (for the STI-9105) KIT-901 50mm spacer (for the STI-9105) KIT-900 50mm spacer (for the STI-9110)

KIT-H18053 Extra key for Thermostat Protector (for the STI-9105 and STI-9110)