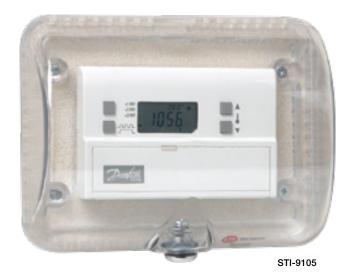

# STI Thermostat Protectors

STI-9102

STI-9115

Thermostat Protectors help prevent vandalism, damage and tampering of thermostats and energy sensors. Moulded in clear, heavy-duty polycarbonate material, these protective covers are recommended for areas where misuse and vandalism to thermostats and energy sensors may result in an irritating and expensive problem. Holes in the frame allow air to circulate freely for proper operation of the thermostat, but an interior wall prevents any tampering to the controls with a small object. The covers are aesthetically appealing and easy to install. Suitable for flush or surface mounted applications.

## MODELS AVAILABLE

STI-9100 Thermostat Protector flush mount with key lock

STI-9102 Small Thermostat Protector flush mount with frangible lock
STI-9105 Medium Thermostat Protector flush mount with key lock
STI-9110 Large Thermostat Protector flush mount with key lock